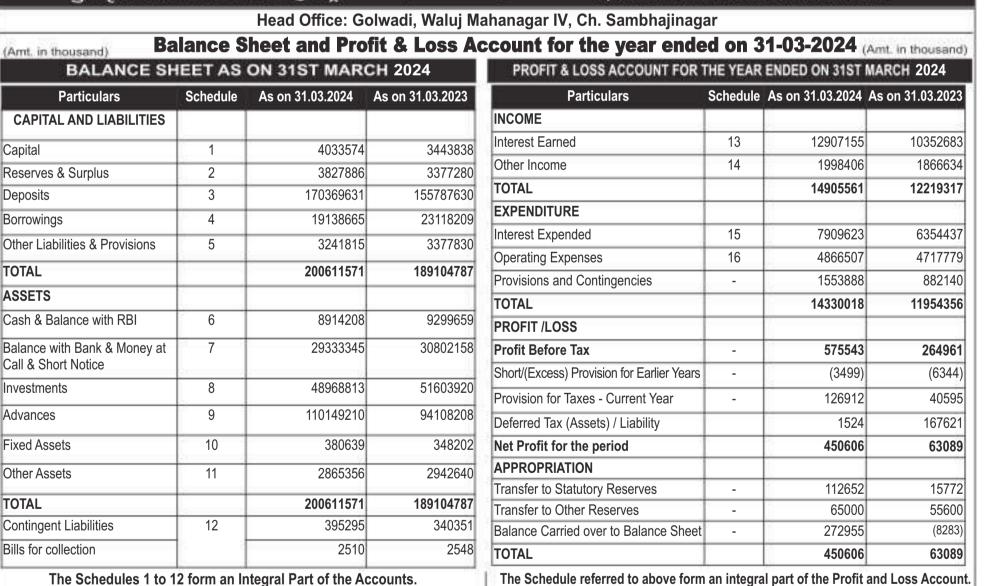

दिनांक : ३०/०४/२०२४ ठिकाण : सातारा, जि. सातारा

(Amt. in thousand)

Reserves & Surplus

Other Liabilities & Provisions

Cash & Balance with RBI

Call & Short Notice

Investments

Fixed Assets

Other Assets

Contingent Liabilities

Bills for collection

TOTAL

Advances

Capital

Deposits

TOTAL

ASSETS

Borrowings

Particulars

मुख्य प्रबंधक आणि अधिकृत अधिकारी, कृष्णानगर शाखा, बँक ऑफ महाराष्ट्र